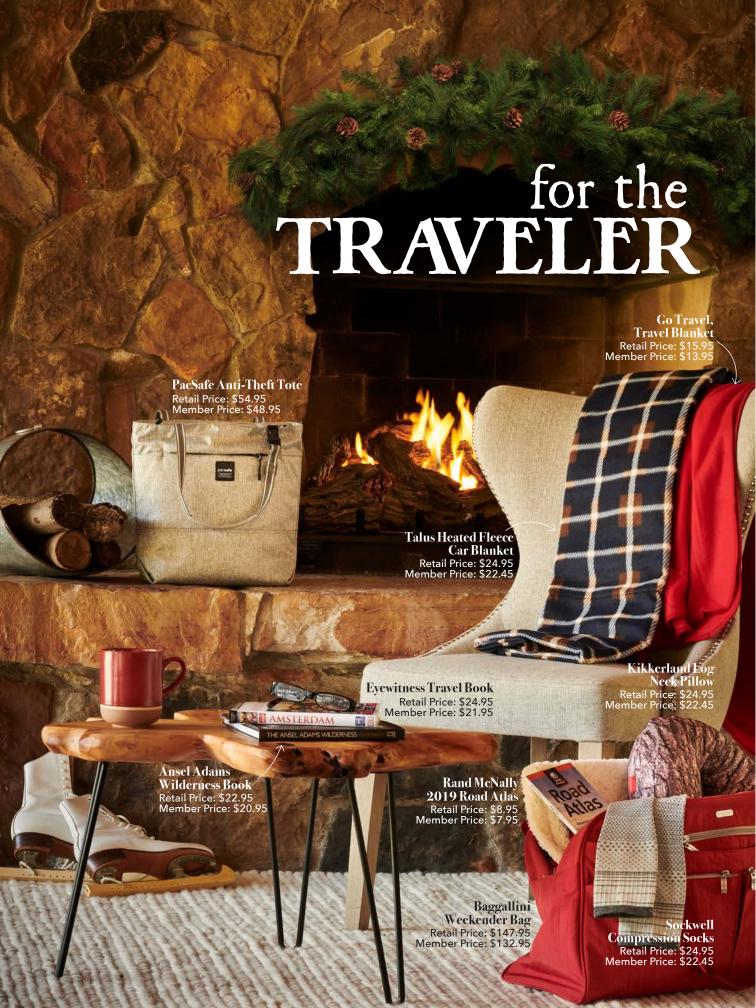

## for the SIGHTSEER

Lifeline 85pc First Aid Kit Retail Price: \$19.95 Member Price: \$17.95

Baggallini TSA
Toiletry Case
Retail Price: \$24.95
Member Price: \$22.95

Baggallini Everyday Bag Retail Price: \$57.95 Member Price: \$51.95

Baggallini Big Zipper Bag

## for the PAILINIDER Lanterna, by Fulcrum Retail Price: \$24.95 Member Price: \$22.45 Sea to Summit Travel Liner **Avex Water Bottle** Retail Price: \$14.95 Member Price: \$13.45 Retail Price: \$54.95 Member Price: \$49.45 Matador Droplet XL Dry Bag Retail Price: \$39.95 Member Price: Membe Travelon Portable Eagle Creek NMW Seat Cane Medium Duffle Retail Price: \$39.95 Member Price: \$35.95 Retail Price: \$79.95 Member Price: \$71.95 Eagle Creek NMW Large Duffle Retail Price: \$89.95 Member Price: \$79.95 Matador Beast 28L Backpack Retail Price: \$89.95 Member Price: \$79.95 Vista Foldable Walking Stick Retail Price: \$39.95 Member Price: \$35.95